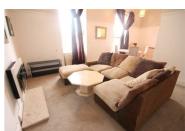

This spacious period conversion apartment has been finished with modern furnishings and neutral decor throughout. There is a double bedroom with a built in wardrobe and a new bathroom with a shower over the bath. The large lounge has a corner sofa, study area and dining table, and the modern kitchen includes a washer dryer, fridge freezer, gas hob and electric oven. The apartment is perfect residence for anyone wishing to live and work in the heart of Newcastle.