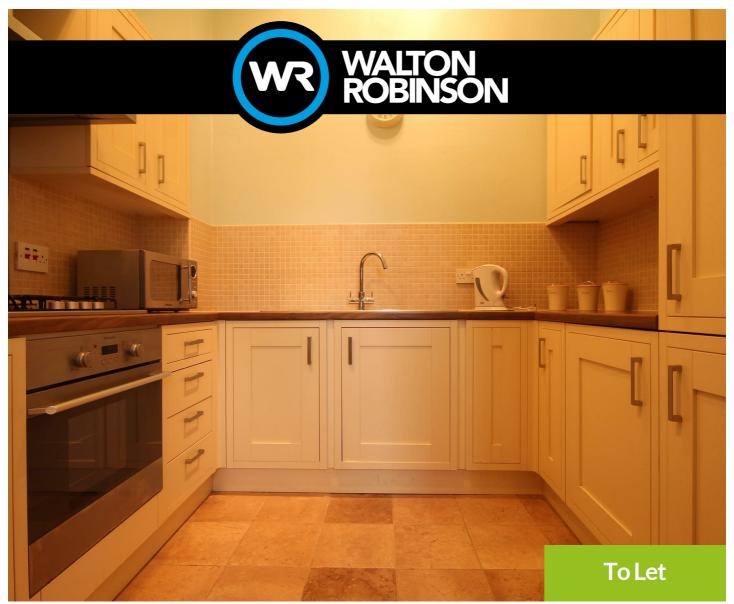

This spacious period conversion apartment has been finished with modern furnishings and neutral decor throughout. There is a double bedroom with a built in wardrobe and a new bathroom with a shower over the bath. The large lounge has a corner sofa, study area and dining table, and the modern kitchen includes a washer dryer, fridge freezer, gas hob and electric oven. The apartment is perfect residence for anyone wishing to live and work in the heart of Newcastle.