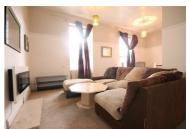

This spacious period conversion apartment has been finished with modern furnishings and neutral decor throughout. There is a double bedroom with a built in wardrobe and a new bathroom with a shower over the bath. The large lounge has a corner sofa, study area and dining table, and the modern kitchen includes a washer dryer, fridge freezer, gas hob and electric oven. The apartment is perfect residence for anyone wishing to live and work in the heart of Newcastle.